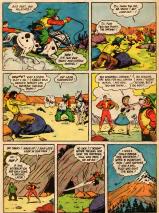

And set that moment, stering at the weekhed yrang man in pity. Jon almost winked, heo, that be had never found blin. He would go down in history with double fame, as the first main to fly into space, and the only man to like a space of the only man to like a space of the only man to like a space of the only man to different from his own, he would likely crack up mothally.

Churk led him to the moneum where his "Tying coffin" space ship was preserved. He stared broodingly. "If only it could take me back to 1950," he murmured with wild eyes.

Jon started. Chuck must be scopped out of the semilow. Jon led him fromly to his rooms and todh him to weit. Jon had an idea. Bet when he returned that night. Chuck was gone. A hunch told Jon where to go, and at the musarm, there was a gaping hole in the roof. Wild-eyed, bereerk, Chuck bid driven away into space in his original silp.

Jon's own speedy ship flashed after him. It was near the moon that Jon saw the ancient vessel take a deship hunge, down to the rocky, cratered surface. Chuck was neeking the only "escape" he could think of! Could Jon save hum?

It seemed an eternity had passed when Clack-Hailoran's series slowly sown back. He sat up, gaping. He was back in 1593! There before him was a typical strete of bis bline, with its abiny Baids and Chevries! There were the small subway entrance, such hor dog straft, and the stretch of the stretch of the stretch were back in time to his own apa!